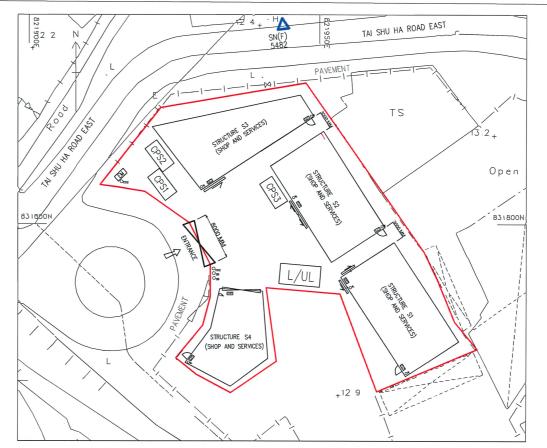

BLOCK PLAN SCALE: NOT TO SCALE

- 1) This drawings & design are copyright and no portion may be reproduced without the written permission of Global Engineering Consultants Limited. May commits an offence if without the licence of the copyright owner of a copyright work to which this subsection applies possesses an infiniging copy of the work for the purpose of or in the course of any trade or husiness with a view in the being word the high. business with a view to its being used by any person for the purpose of or in the course of that trade or business
- 3) Outline / delineation are specified for the project.

### PROJECT:

LOT 3578 RP IN D.D. 116, TONG TAU PO, YUEN LONG, NEW TERRITORIES.

APPLICATION NO.: A/YL-TT/704

FIRE SERVICE NOTES, BLOCK PLAN, SITE LOCATION PLAN AND LEGEND

| SCALE:        | DRAWN BY:  |            |
|---------------|------------|------------|
| NOT TO SCALE  | T.W.       |            |
| DATE:         | DESIGNED B | Y:         |
| 22-04-2025    | BARRY      |            |
| DWG. NO:      | CHECKED BY | <b>′</b> : |
| 02            | C. NG      |            |
| CONTRACT NO.: |            | SHEET      |
| REVISION:     |            |            |