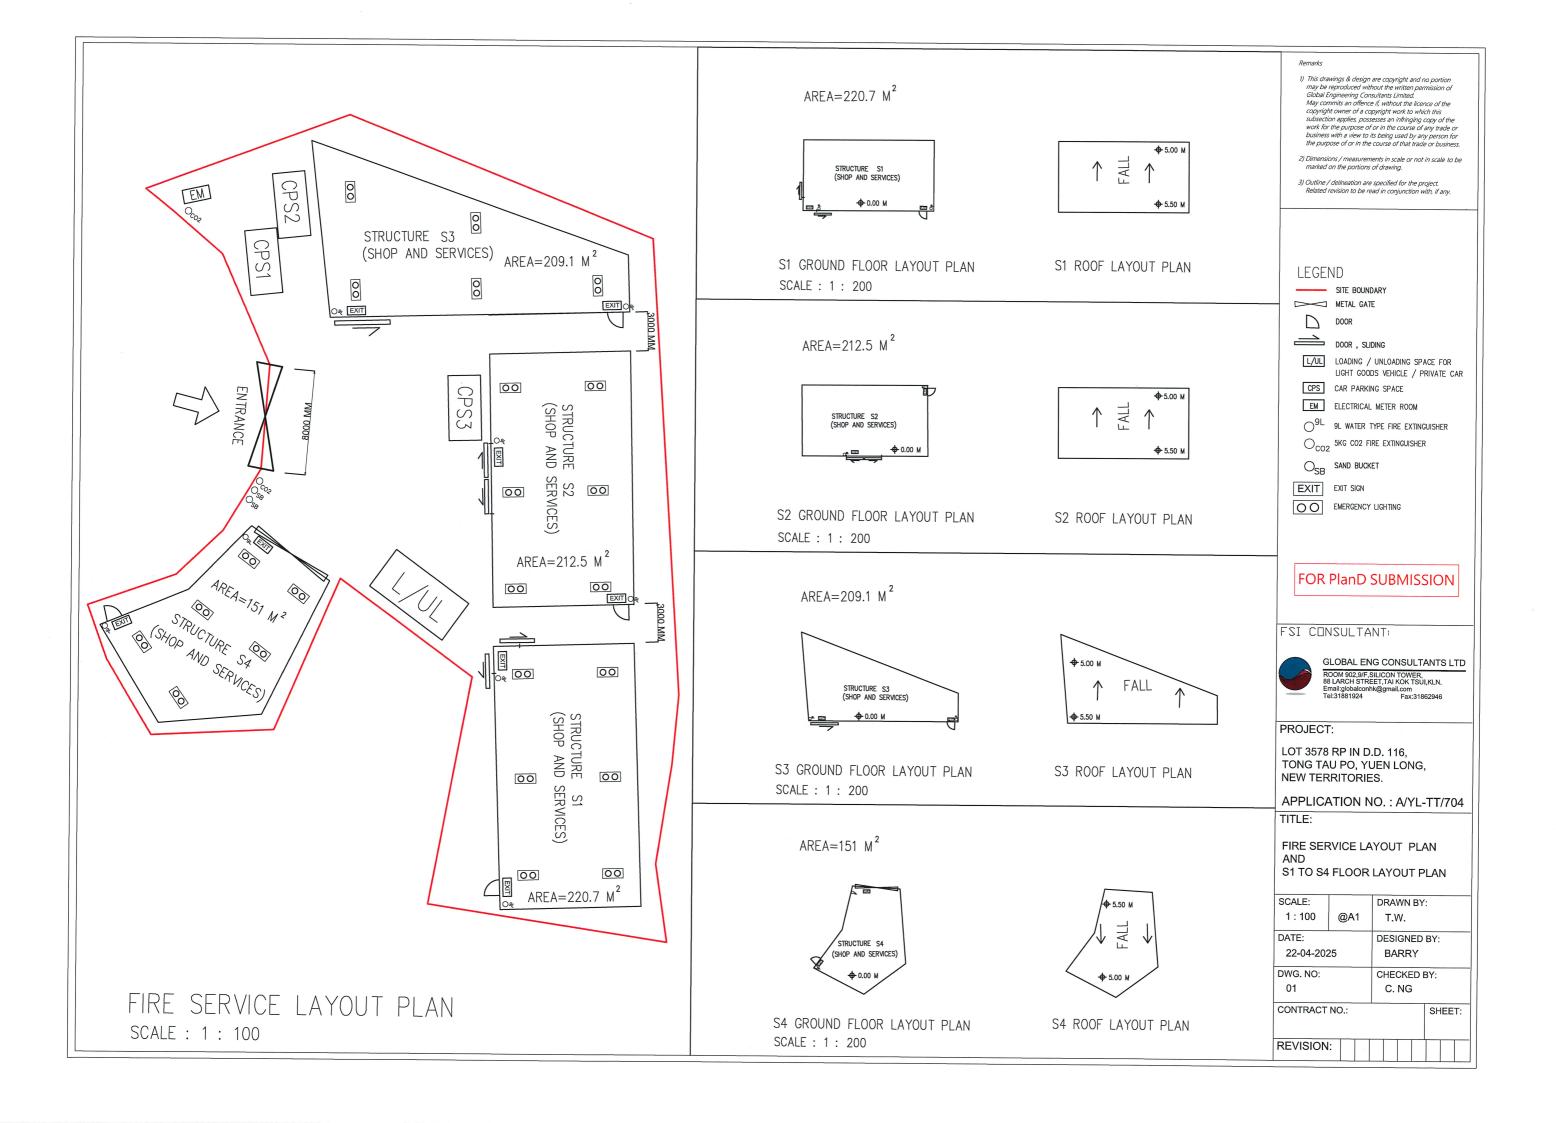

## FIRE SERVICE NOTES:

- 1. ALL BUILDINGS WITHIN THE AREA OF THE SITE BOUNDARY ARE TEMPORARY TIN-SHEETED STRUCTURE(S) USED AS SHOP AND SERVICES AND THE FLOOR AREA(S) OF EACH STRUCTURE ARE NOT MORE THAN 230M<sup>2</sup>. THE SPEREATE DISTANCE BETWEEN THE STRUCTURE(S) IS NOT LESS THAN 3M.
- 2. FIRE SERVICE INSTALLATIONS (FSI) TO BE PROVIDED IN ACCORDANCE WITH FSD CODE OF PRACTICE FOR MINIMUM FIRE SERVICE INSTALLATIONS AND EQUIPMENT 2022.
- 3. FIRE EXTINGUISHERS, SAND BUCKETS SHALL BE PROVIDED AS INDICATED ON PLANS.
- 4. SUFFICIENT EMERGENCY LIGHTING WITH 2 HOURS SELF-CONTAINED BACK UP BATTERY SHALL BE PROVIDED TO THE STRUCTURE(S) IN ACCORDANCE WITH BS 5266-1: 2016, BS EN 1838: 2013 AND THE FSD CIRCULAR LETTER NO. 4/2021.
- 5. DIRECTIONAL AND EXIT SIGNS WITH 3 HOURS SELF-CONTAINED BACK UP BATTERY SHALL BE PROVIDED TO THE STRUCTURE(S) IN ACCORDANCE WITH BS 5266-1: 2016 AND THE FSD CIRCULAR LETTER NO. 5/2008.
- 6. WHEN A VENTILATION / AIR CONDITIONING CONTROL SYSTEM TO THE AREAS / BUILDING IS REQUIRED TO BE PROVIDED, IT SHALL STOP MECHANICALLY INDUCED AIR MOVEMENT WITHIN A DESIGNATED FIRE COMPARTMENT.

BLOCK PLAN SCALE: NOT TO SCALE

- 1) This drawings & design are copyright and no portion may be reproduced without the written permission of Global Engineering Consultants Limited. May commits an offence if without the licence of the copyright owner of a copyright work to which this subsection applies possesses an infiniging copy of the work for the purpose of or in the course of any trade or husiness with a view in the being word the high. business with a view to its being used by any person for the purpose of or in the course of that trade or business
- 3) Outline / delineation are specified for the project.

# FOR PlanD SUBMISSION

#### FSI CONSULTANT:

GLOBAL ENG CONSULTANTS LTD ROOM 902,9/F,SILICON TOWER, 88 LARCH STREET,TAI KOK TSUI,KLN,

### PROJECT:

LOT 3578 RP IN D.D. 116, TONG TAU PO, YUEN LONG, NEW TERRITORIES.

APPLICATION NO.: A/YL-TT/704

FIRE SERVICE NOTES, BLOCK PLAN, SITE LOCATION PLAN AND LEGEND

| SCALE:        | DRAWN BY:  |            |
|---------------|------------|------------|
| NOT TO SCALE  | T.W.       |            |
| DATE:         | DESIGNED B | Y:         |
| 22-04-2025    | BARRY      |            |
| DWG. NO:      | CHECKED BY | <b>′</b> : |
| 02            | C. NG      |            |
| CONTRACT NO.: |            | SHEET      |
| REVISION:     |            |            |

# LEGEND

SITE BOUNDARY

✓ METAL GATE

LOADING / UNLOADING SPACE FOR LIGHT GOODS VEHICLE / PRIVATE CAR

CPS

CAR PARKING SPACE

ELECTRICAL METER ROOM

9L WATER TYPE FIRE EXTINGUISHER

Oco2 5KG CO2 FIRE EXTINGUISHER

SAND BUCKET

EXIT

EXIT SIGN

EMERGENCY LIGHTING

SN(F) SWAN NECK (FRESH WATER) - STREET FIRE HYDRANT

SITE LOCATION PLAN SCALE: NOT TO SCALE